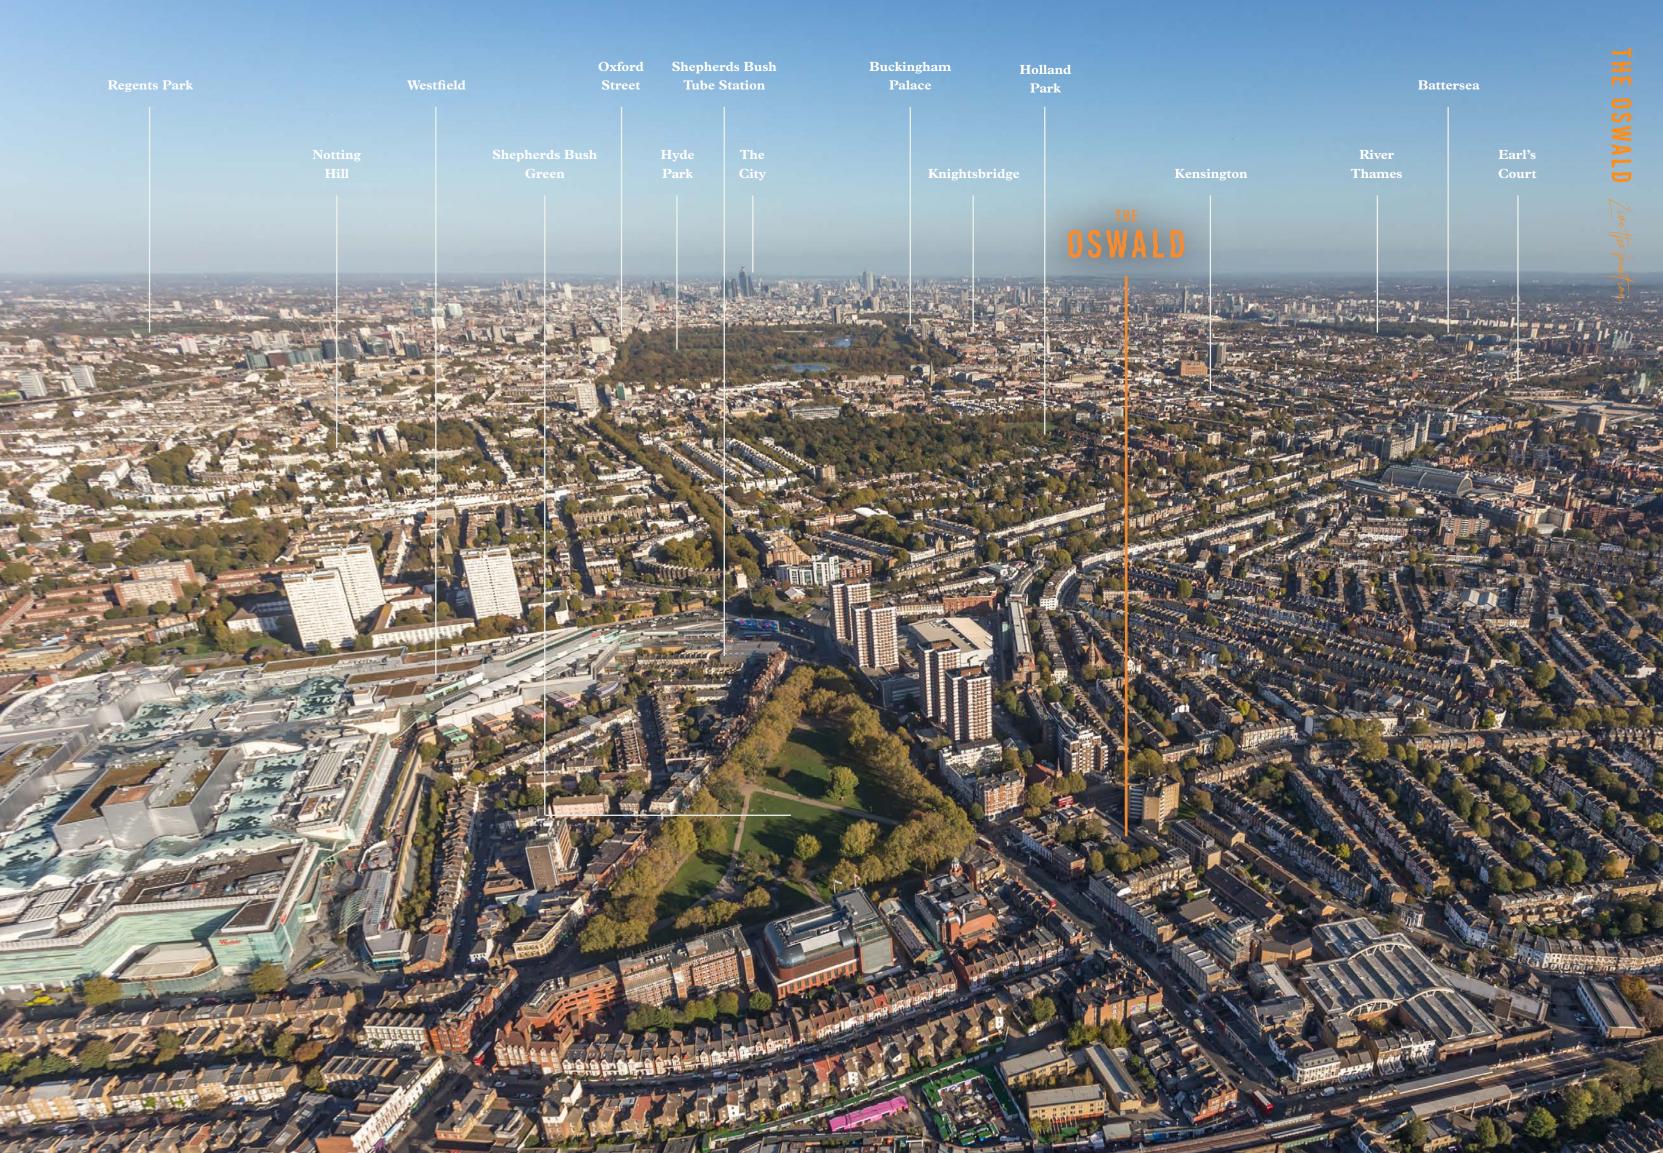

Upere iconic pistory meets abundant aspiration

As prime Central London moves West, the vivaciousness of this legendary locale, dotted with expansive green spaces, makes it the perfect place to settle for those looking to own their own part of iconic London living. Scores of trendy bars, diverse restaurants, stylish boutique hotels as well as a thriving Arts scene have firmly established Shepherd's Bush as the bolder, trendier counterpart to the leafy suburbs of Holland Park and Chiswick.

Ariel Way, London W12 7GF www.uk.westfield.com

7 mins

the location

Apple Armani Boss Burberry Church's Coach Dior Gucci Habitat H&M Jimmy Choo Lacoste Louis Vuitton Marks & Spencer Mulberry Nike Prada Sandro Tiffany & Co Waitrose Zara