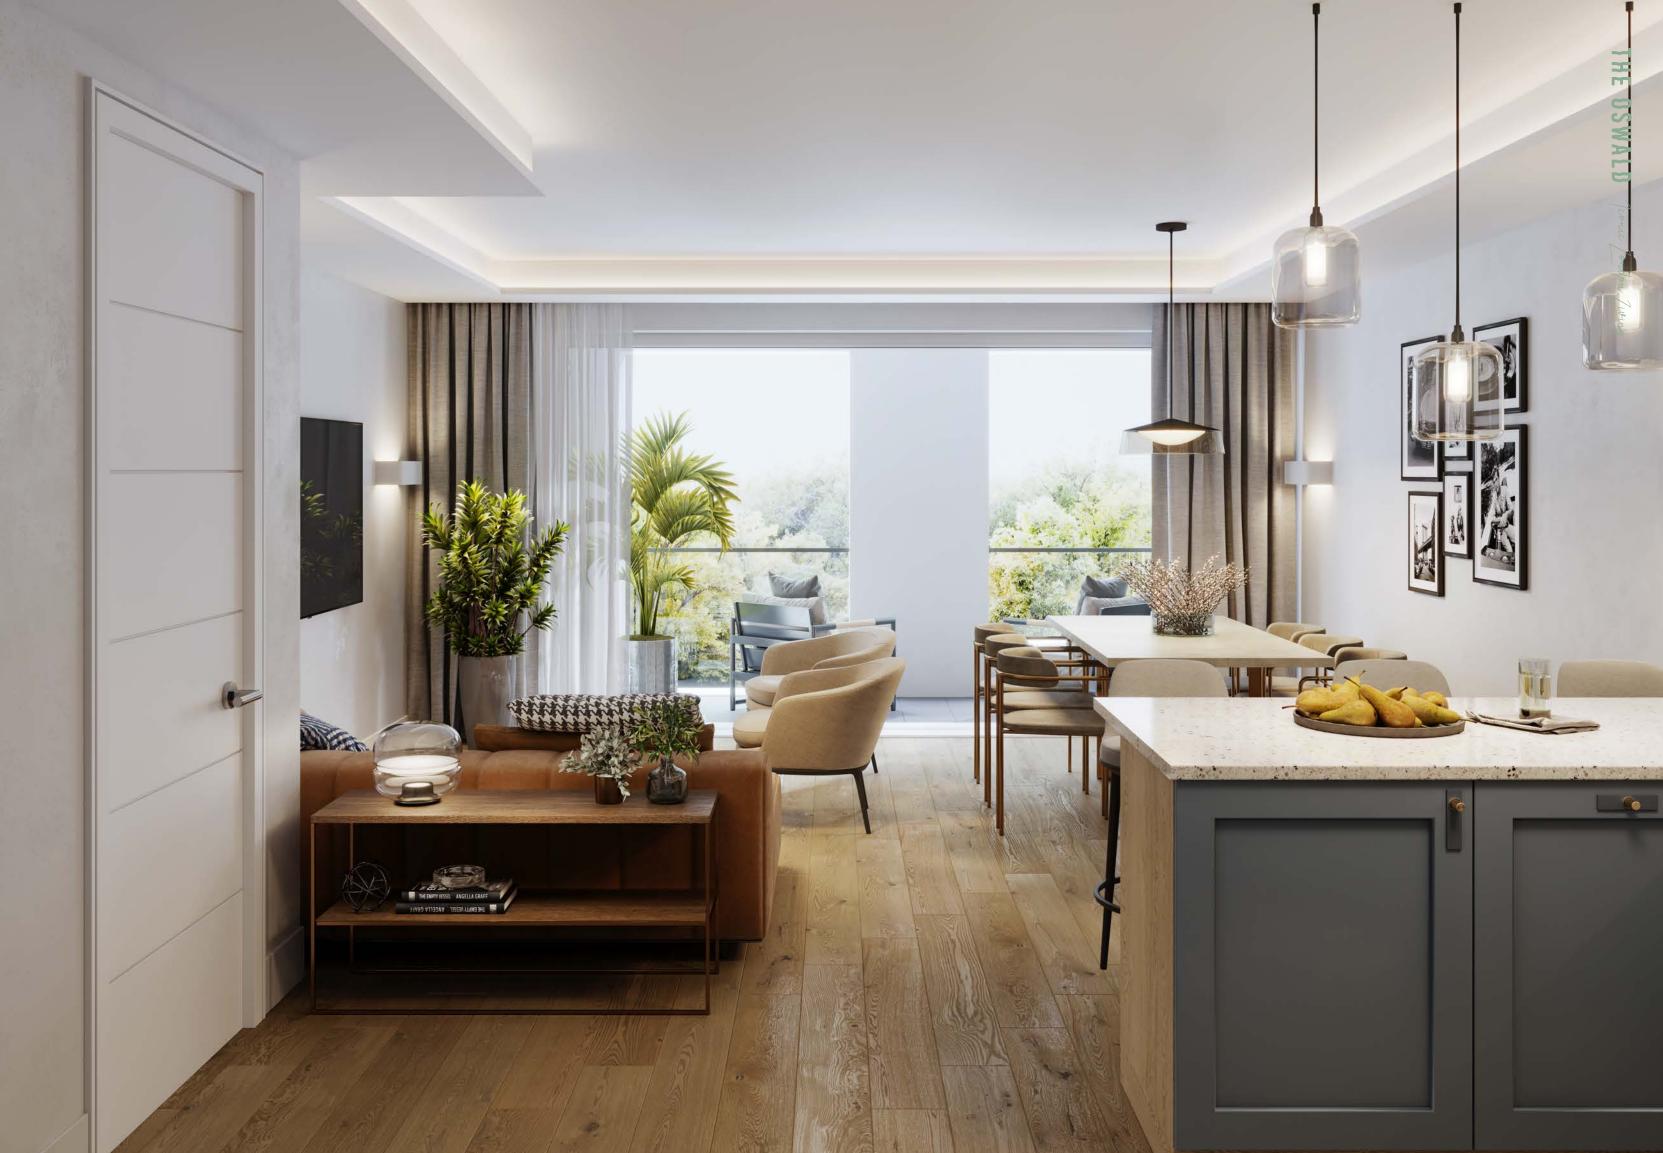

### An individual interior vision

Each of the homes at The Oswald are built to a high specification, with open-plan kitchens, carefully designed living areas to maximise space, generous bedrooms and indulgent bathrooms.

### **Apartment Interiors**

'Coco Picolo' engineered european oak flooring in hallway and living spaces

Walls painted in contemporary colours

Joinery primed and decorated with an eggshell finish

Hardwood internal doors with a smooth spray finish

### Kitchen

Clean & classic kitchen design

Fitzroy graphite base units

Tall matt white wall units

Matt black and brass handles

Quartz stone work top and upstand in phoenix sand storm

Fully integrated Siemens appliances: