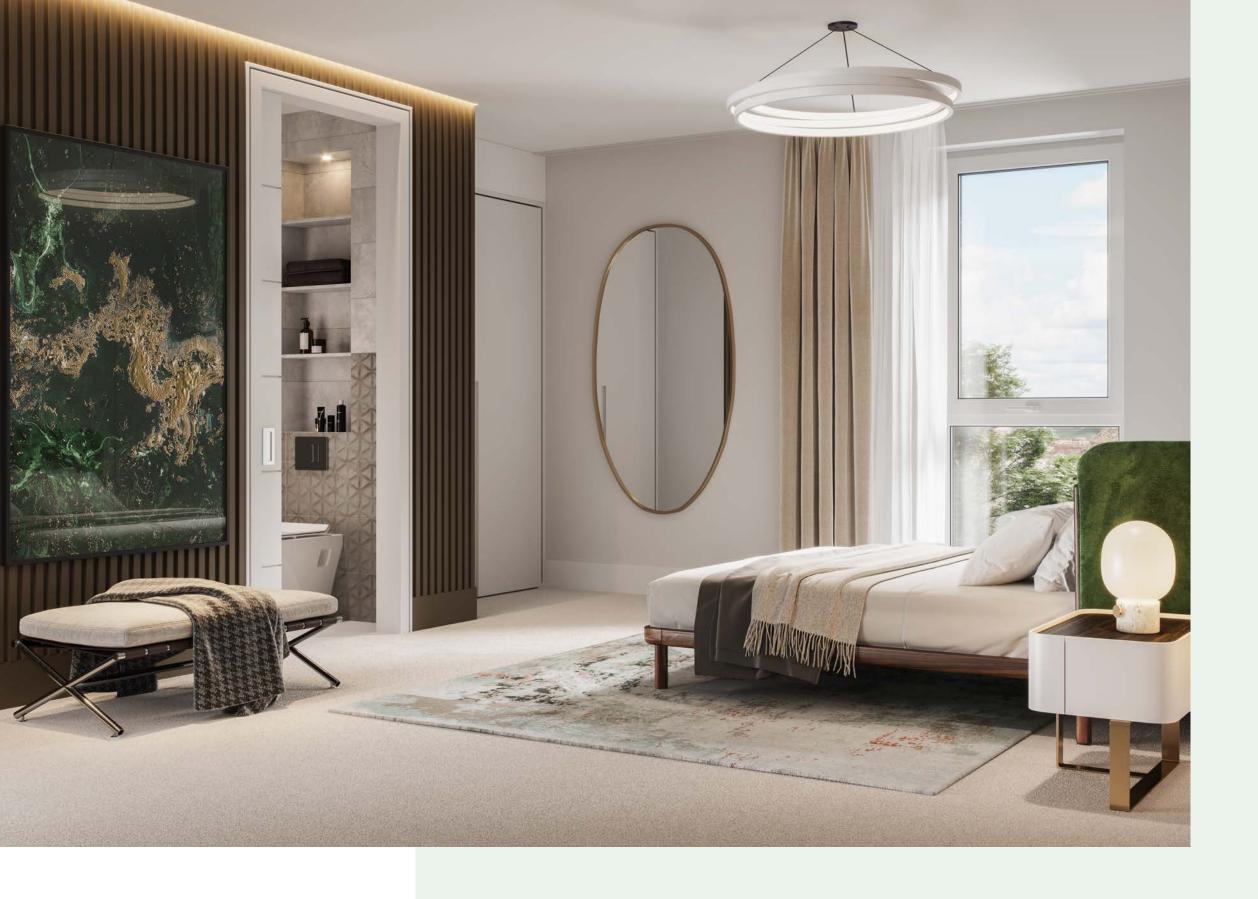

### An individual interior vision

Each of the homes at The Oswald are built to a high specification, with open-plan kitchens, carefully designed living areas to maximise space, generous bedrooms and indulgent bathrooms.

Ensuite Master Bathroom & Bedroom

### **Apartment Interiors**

'Coco Picolo' engineered european oak flooring in hallway and living spaces

Walls painted in contemporary colours

Joinery primed and decorated with an eggshell finish

Hardwood internal doors with a smooth spray finish

Tiled flooring in bathrooms and balconies

Double glazed windows with sliding doors to external areas

### Kitchen

Clean & classic kitchen design

Fitzroy graphite base units

Tall matt white wall units

Matt black and brass handles

Quartz stone work top and upstand in phoenix sand storm

Fully integrated Siemens appliances:

Fan assisted electric oven

Induction hob

Extractor fan

Low frost fridge freezer

Dishwasher

Under mounted sink, integrated into the worktop with drainer grooves

Vado mixer tap with hose

Under counter strip lighting

### Bedroom

Fitted wardrobes with rail lighting

Pendant light fitting

Kingsmead bliss easy clean carpets

### **Bathroom & Ensuite**

Saloni tiled floor & walls inspired by an industrial look

Duravit sanitaryware

Wall hung toilet with concealed system and soft-close seat

Brushed nickel vado fixed shower head and hand-held shower in bathtubs and shower enclosures

Brushed nickel thermostatic shower valve

Brushed nickel 'Sussex Range' Pevensy heated towel rail

Meryln low profile shower tray (en suite only)

Meryln frameless shower screen on baths and in shower enclosures