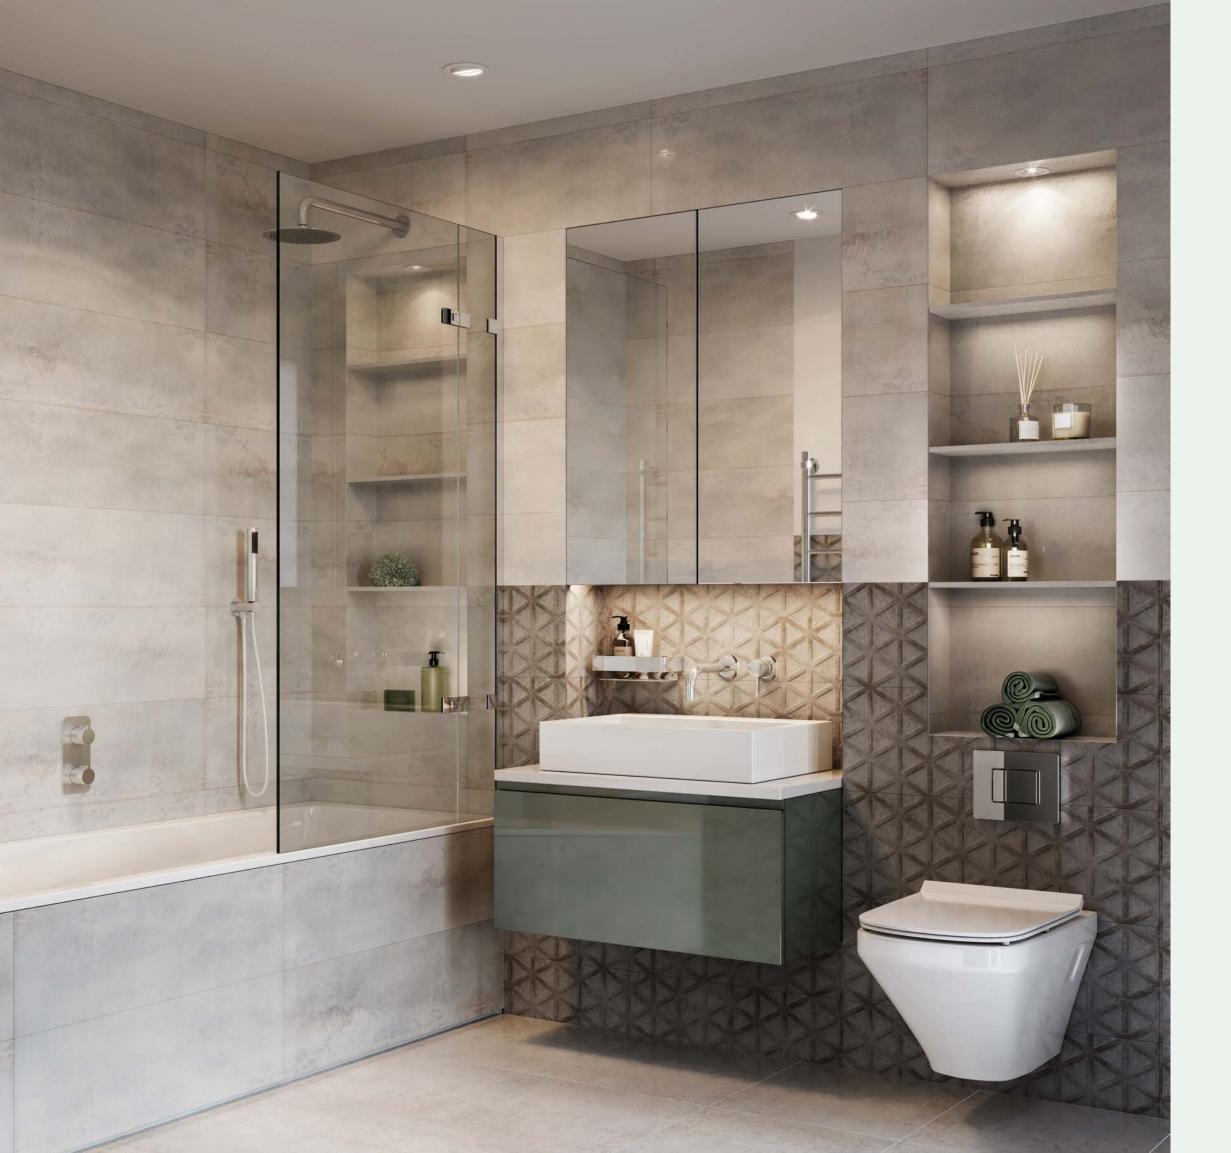

### **Bathroom & Ensuite**

Saloni tiled floor & walls inspired by an industrial look

Duravit sanitaryware

Wall hung toilet with concealed system and soft-close seat

Brushed nickel vado fixed shower head and hand-held shower in bathtubs and shower enclosures

Brushed nickel thermostatic shower valve

Brushed nickel 'Sussex Range' Pevensy heated towel rail

Meryln low profile shower tray (en suite only)

Meryln frameless shower screen on baths and in shower enclosures

Discreet built in mirrored cabinet, with shaver socket and lighting

Powerful & discreet extractor fan