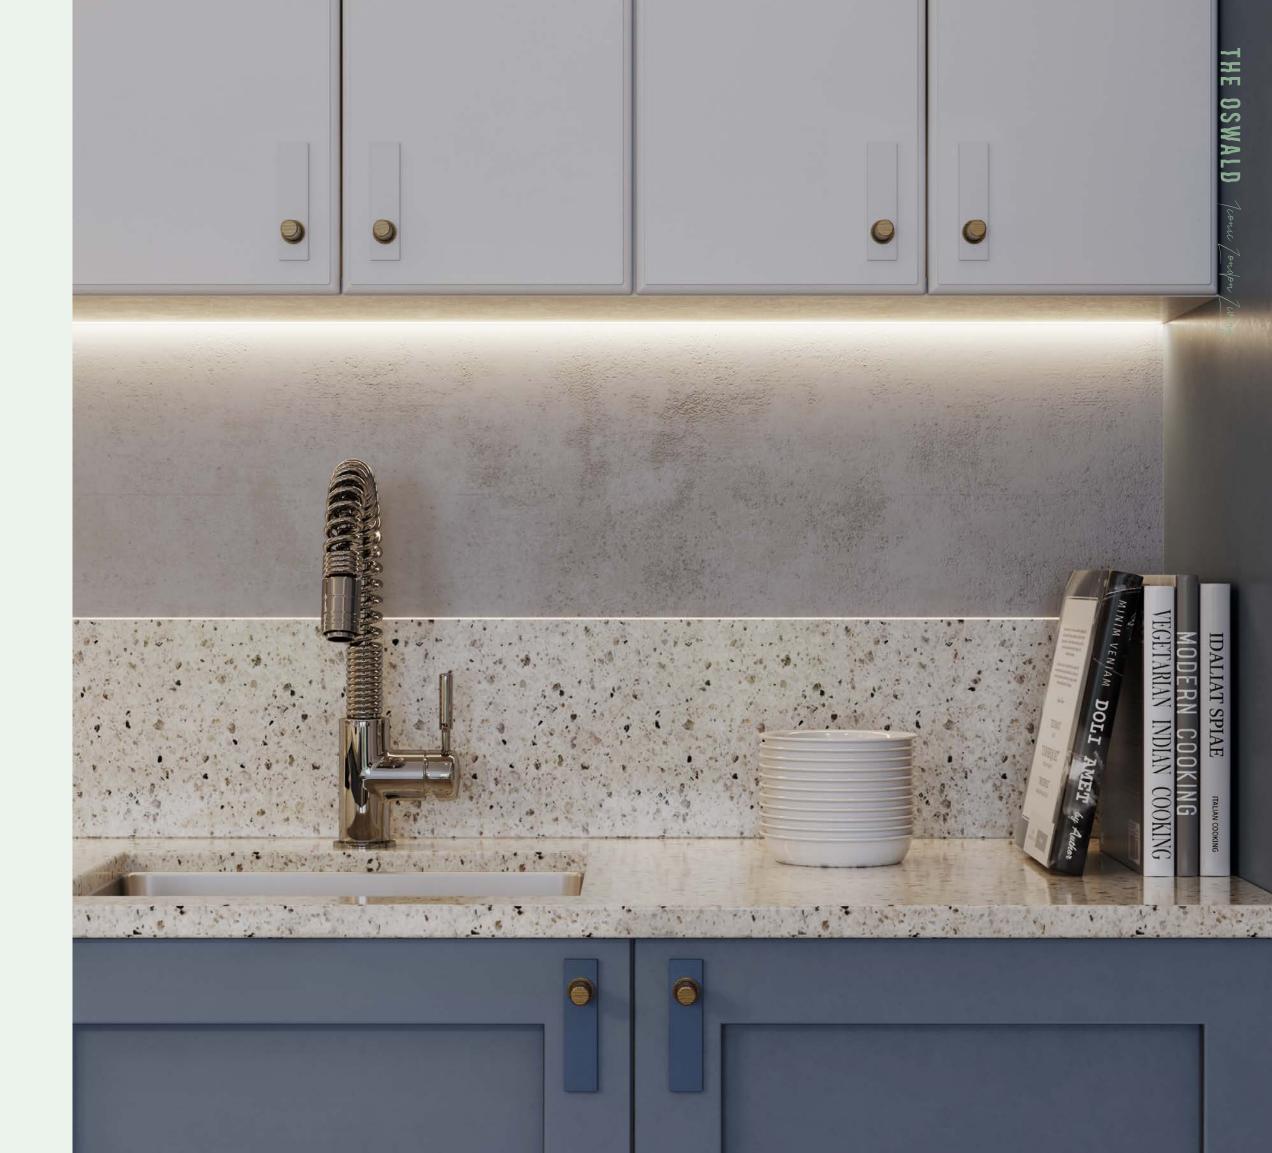

### An individual interior vision

Each of the homes at The Oswald are built to a high specification, with open-plan kitchens, carefully designed living areas to maximise space, generous bedrooms and indulgent bathrooms.

### Kitchen

Clean & classic kitchen design

Fitzroy graphite base units

Tall matt white wall units

Matt black and brass handles

Quartz stone work top and upstand in phoenix sand storm

Fully integrated Siemens appliances:

Fan assisted electric oven

Induction hob

Extractor fan

Low frost fridge freezer

Dishwasher

Under mounted sink, integrated into the worktop with drainer grooves

Vado mixer tap with hose

Under counter strip lighting